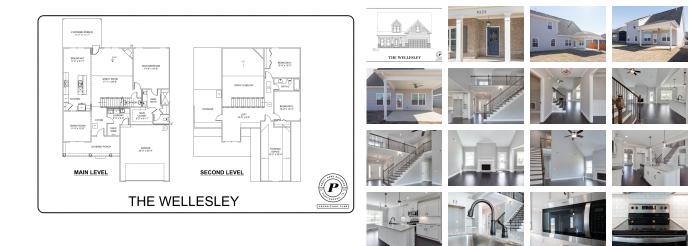

The Wellesley home plan in our latest community, Bainbridge Park, is a masterpiece of thoughtful living that is perfect for families who need the space but don't want to compromise on style! This home design boasts a vaulted great room and a spacious kitchen with a large island, tile backsplash, wall oven and gas cook-top to make every meal a joy to cook. The primary bedroom and bathroom are conveniently located on the ground floor, with an oversized shower featuring a full tile bench. The upper level offers a loft, a bonus room, 2 guest bedrooms and a full bath. Take some time to appreciate the views of White Oak Mountain from the rear covered patio while sipping your coffee in the morning or by the fire at night.

- Upstairs Loft and Finished Bonus Room
- Main Bedroom Downstairs
- Large Upstairs Walk In Storage
- Covered Porch

## \$499,900

Sq Ft: 2,601 Bedrooms: 3 Baths: 2 Half Baths: 1 Stories: 2

> Sales Office 9246 Knolling Loop Ooltewah, TN 37363

> > Office Hours